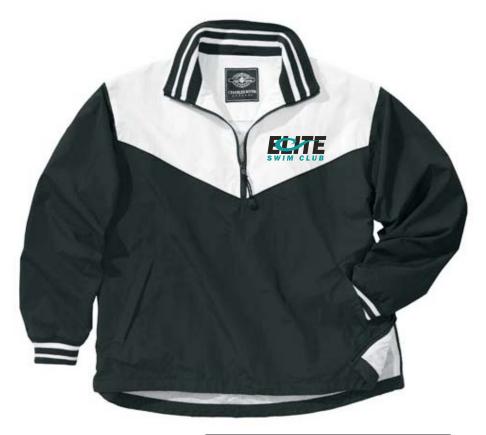

## **Championship Jacket**

By Charles River Apparel.
Water-resistant nylon with a breathable mesh lining. Side seam zipper for easy on & off.
Black/White Jacket with embroidered logo on left chest, printed logo on back, and your name embroidered on right chest.
The cost of the embroidered name is being covered by the ESCPO.

Youth: S, M, L, XL \$48 Adult: S, M, L, XL \$53 Adult: XXL, XXXL \$59

**Back of Jacket** 

| Please returr<br>paymen | form and Full Name(Print to: Home Telepho | nt clearly):<br>one: |  | Please make checks   |
|-------------------------|-------------------------------------------|----------------------|--|----------------------|
| 2008 reg                | istration Email Address                   | s:                   |  | payable to:<br>ESCPO |